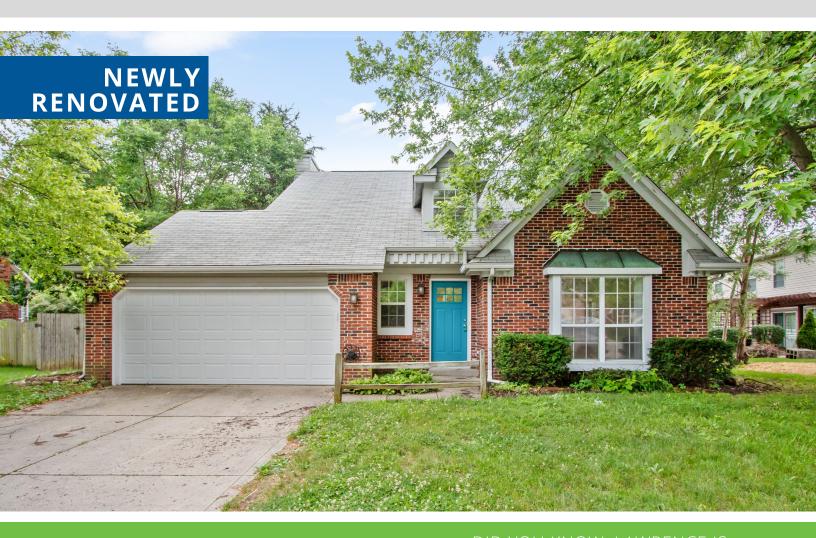

## 10915 LIMBACH COURT **Tenew** INDIANAPOLIS

\$173,000

PRICED TO SELL!

Large, two-story home in Bay Ridge Subdivision. Complete with modern finishes and plenty of entertainment space. This home boasts 3 large bedrooms and 2.5 baths on .24 acres. Close to area groceries, eateries, and all that the Geist area has to offer.

DID YOU KNOW: LAWRENCE IS CURRENTLY GROWING AT TWICE THE RATE OF THE REST OF INDIANA?

- **COMPLETE REMODEL IN 2019**
- 3 BEDROOM, 2.5 BATH
- ATTACHED GARAGE
- BAY RIDGE SUBDIVISION
- LAWRENCE SCHOOLS